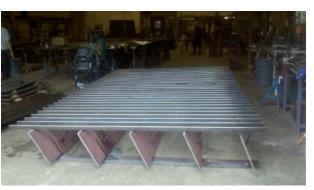

## **DESRIPTION**

The project included the removal of an existing trashrack system that had been damaged. Summit Metal Fabricators created a new Trashrack System. Additionally, existing sidewall concrete was modified, which was necessary for the successful completion of the project. The work was performed in a narrow 70 foot coffer dam requiring additional safety measures.

## **SCOPE OF SERVICES**

Summit Metal Fabricators created a new Trashrack System for this project at a Hydro-electric Dam in Lawrence, MA.