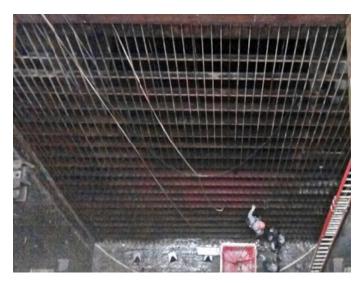

## **DESRIPTION**

The project included the removal of an existing trashrack system that had been damaged. Summit Metal Fabricators created a new Trashrack System. Additionally, existing sidewall concrete was modified, which was necessary for the successful completion of the project. The work was performed in a narrow 70 foot coffer dam requiring additional safety measures.