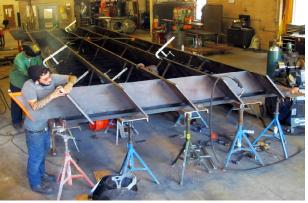

## **DESRIPTION**

The project included the removal of an existing trashrack system that had been damaged. Summit Metal Fabricators created a new Trashrack System. Additionally, existing sidewall concrete was modified, which was necessary for the successful completion of the project. The work was performed in a narrow 70 foot coffer dam requiring additional safety measures.

## **SCOPE OF SERVICES**

Summit Metal Fabricators created a new Trashrack System for this project at a Hydro-electric Dam in Lawrence, MA.